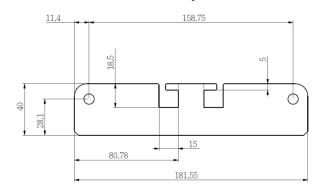

## **Mount Bracket Dimensions:**

181.55mm x 40mm x 1.5mm (7.15" x 1.57" x 0.06")