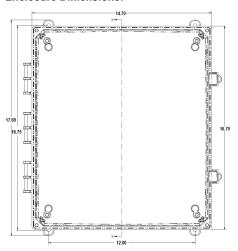

- Custom-design inside frame for better space management and potential water immersion prevention
- Internal cable storage and management for easy access and safety
- Easy access the switch and the AC receptacle
- Ventilation for the enclosure to reduce the internal moisture
- Enclosure dimensions, 16x14x7 Inch
- Certification includes UL94 V-0, UL746C 5VA

## **Enclosure Dimensions:**

 $\begin{tabular}{ll} \textbf{United States Headquarters} & 2012 & Hartog Drive, San Jose, CA 95131, U.S.A. \\ & \texttt{PHONE} + 1.408.392.9800 & \texttt{TOLL FREE} + 1.888.267.4507 & \texttt{FAX} + 1.408.392.9812 & \texttt{EMAIL Sales@inscapedata.com} \\ & \texttt{Revision} & 1.0 \\ \end{tabular}$