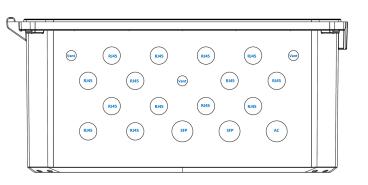

## **System Highlights**

- Impact-resistant polycarbonate Enclosure IP68 with Hinged cover with stainless steel hardware and four cover screws
- Stainless steel latch with area for padlock
- M20 RJ45x14, M25 SFPx2, M25 ACx1 Brass IP68 weatherproof connectors
- Use GFI compliant AC receptacle