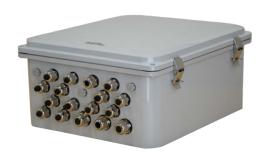

## LinkPower™ LPS3560CME Outdoor Switch System

The LinkPower™ LPS3560CME is designed with Inscape Data's All-in-One Box outdoor enclosure patent. The LPS3560CME Switch System is integrated with a duplex AC Power Receptacle power supply, offering support for Cisco Catalyst & Meraki Switch Series. The LPS3560CME is ideal for underground network applications.

## **System Highlights**

- Impact-resistant polycarbonate Enclosure IP68 with Hinged cover with stainless steel hardware and four cover screws
- Stainless steel latch with area for padlock
- M20 RJ45x14, M25 SFPx2, M25 ACx1 Brass IP68 weatherproof connectors
- Use GFI compliant AC receptacle