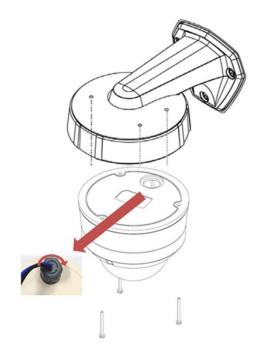

1. Assemble the wall mount bracket assembly..

2. Run the cable through the bracket and attach the mount onto the wall.

3. Fix the Dome Base into the bracket. The rubber gasket should be placed properly to ensure water tightness after placing the Dome Cover.

4. Connect the cables.

5. Adjust the position of the lens for desired viewing of the site.

- 6. Adjust the focus and zoom.
- 7. Place the Dome Cover.

**United States Headquarters** 1620 Oakland Road, Suite D101, CA 95131, U.S.A. PHONE +1.408.392.9800 TOLL FREE +1.888.267.4507 FAX +1.408.392.9812 EMAIL sales@inscapedata.com