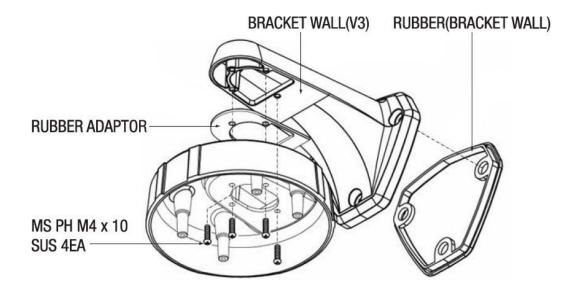

1. Assemble the wall mount bracket assembly..

2. Run the cable through the bracket and attach the mount onto the wall.

3. Fix the Dome Base into the bracket. The rubber gasket should be placed properly to ensure water tightness after placing the Dome Cover.