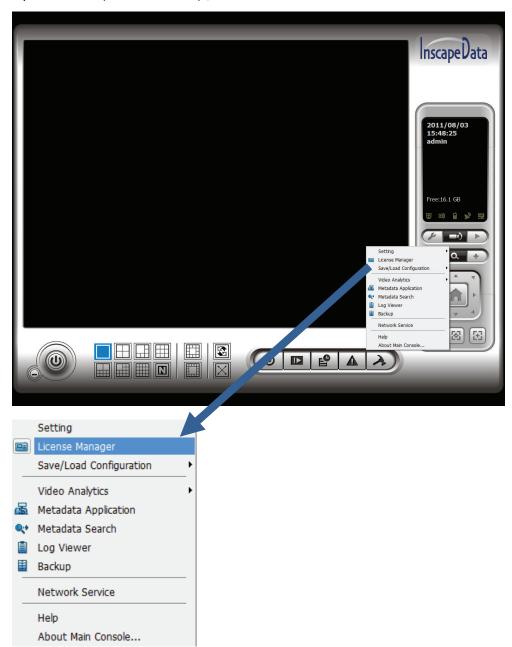

## Transfer (De-activation)

When you are shifting a system or re-installing a system, you need to make a transfer. Transfer means you are invalidating the use on your current machine and registering new machine information with the INSCAPE DATA license server. If you are re-installing your OS, or replacing your current network adaptor, you need to make a transfer before you can continue to run main console. Making a transfer can be done online if you have internet access or offline if you do not have it.

## Online Transfer

Input the "SN (Serial number)", and then click on "Activate" button.

Please go to Transfer tab and select the SN (serial number) you want to transfer and click on Transfer.

Note: Please write down the serial number before transferring.