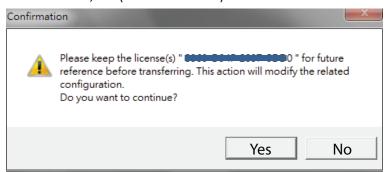

## Online Transfer

Input the "SN (Serial number)", and then click on "Activate" button.

Please go to Transfer tab and select the SN (serial number) you want to transfer and click on Transfer.

Note: Please write down the serial number before transferring.