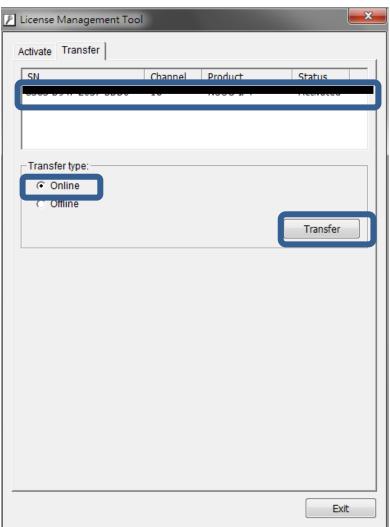

## Online Transfer

Input the "SN (Serial number)", and then click on "Activate" button.

Please go to Transfer tab and select the SN (serial number) you want to transfer and click on Transfer.

Note: Please write down the serial number before transferring.