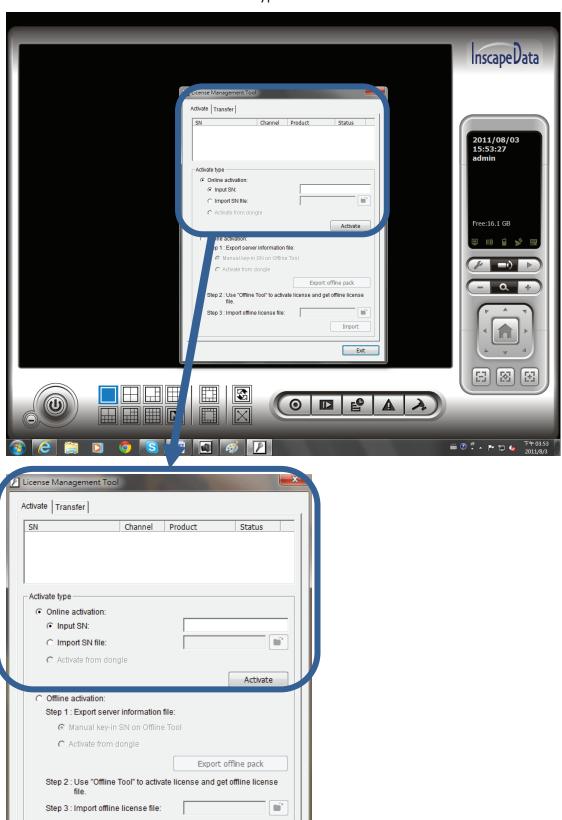

## Activation online

As you open "INSCAPE DATA Main Console", you will see a confirmation column shows information. Please click N (No).

Input the "SN (Serial number)", and then click on "Activate" button.

Choose "online activation" as Activate type.

Import

Exit

Input the "SN (Serial number)", and then click on "Activate" button.