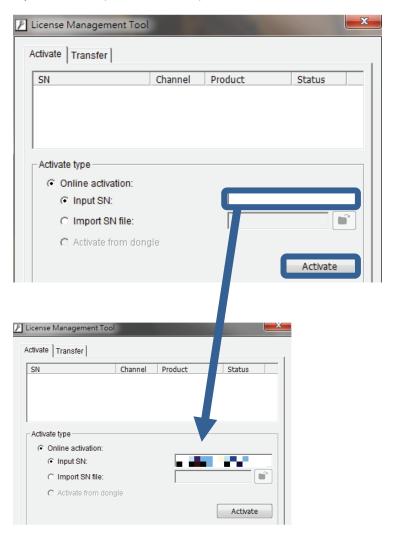

Choose "online activation" as Activate type.

Import

Exit

Input the "SN (Serial number)", and then click on "Activate" button.