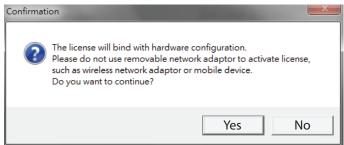

## **Activation**

Activation included two types:

- I. Online
- II. Offline.

Online means that user activate NVM2000 on computer connected to the internet.

Offline means that user activate NVM2000 on computer without any internet access.

## Activation online

As you open "INSCAPE DATA Main Console", you will see a confirmation column shows information. Please click N (No).



Input the "SN (Serial number)", and then click on "Activate" button.





Choose "online activation" as Activate type.



Import

Exit

Input the "SN (Serial number)", and then click on "Activate" button.



## Press Y (Yes).



In the end, you will see this confirmation column.