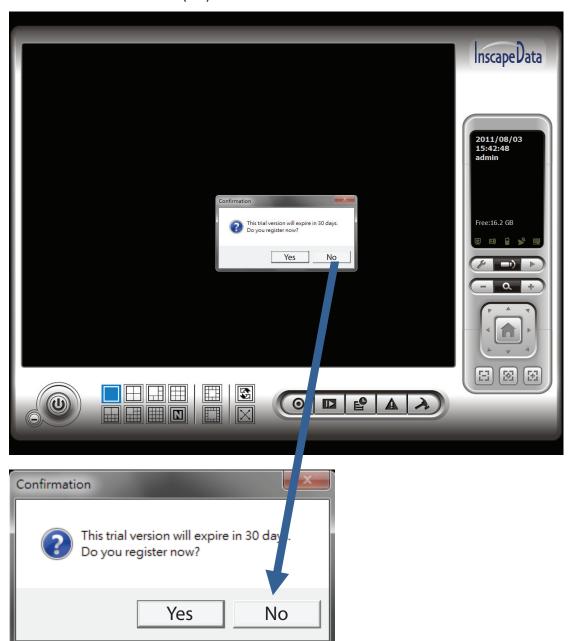

## Activation online

As you open "INSCAPE DATA Main Console", you will see a confirmation column shows information. Please click N (No).

Input the "SN (Serial number)", and then click on "Activate" button.

## Press Y (Yes).

In the end, you will see this confirmation column.