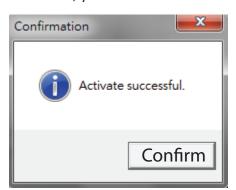

## **Activation**

Activation included two types:

- I. Online
- II. Offline.

Online means that user activate NVM2000 on computer connected to the internet.

Offline means that user activate NVM2000 on computer without any internet access.

## Activation online

As you open "INSCAPE DATA Main Console", you will see a confirmation column shows information. Please click N (No).



Input the "SN (Serial number)", and then click on "Activate" button.





Choose "online activation" as Activate type.



Import

Exit

Input the "SN (Serial number)", and then click on "Activate" button.



## Press Y (Yes).



In the end, you will see this confirmation column.